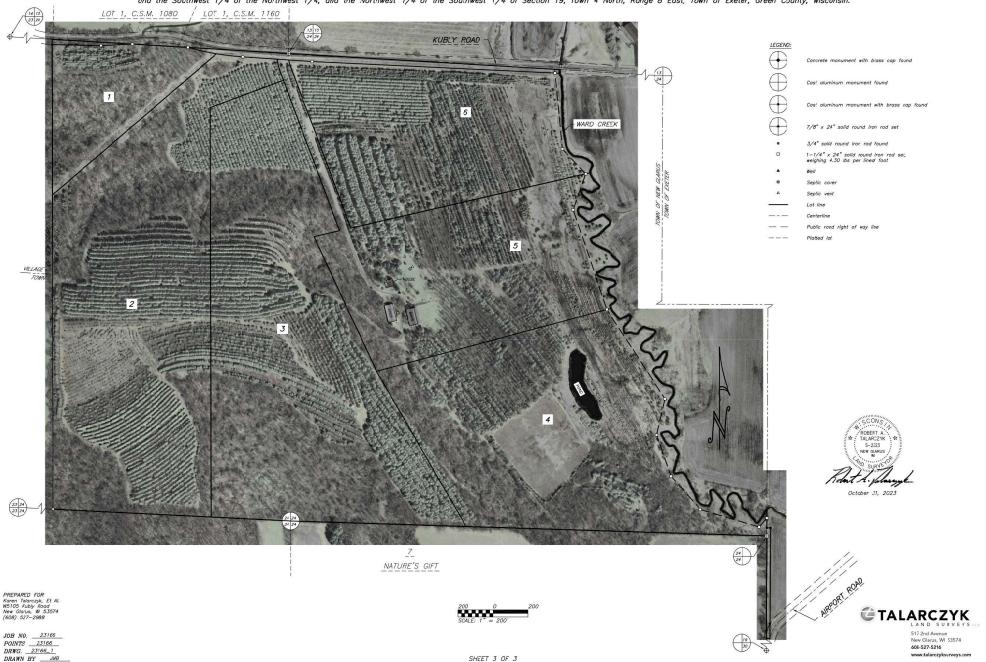

# TALARCZYKS' PRELIMINARY PLAT

Part of the Northeast, Northwest, Southwest and Southeast 1/4s of the Northeast 1/4, and the Northeast 1/4, and Southeast 1/4s of the Northwest 1/4 of Section 24, Town 4 North, Range 7 East, Town of New Glarus, and the Scuthwest 1/4 of the Northwest 1/4, and the Northwest 1/4 of the Southwest 1/4 of Section 19, Town 4 North, Range 8 East, Town of Exeter, Green County, Wisconsin.