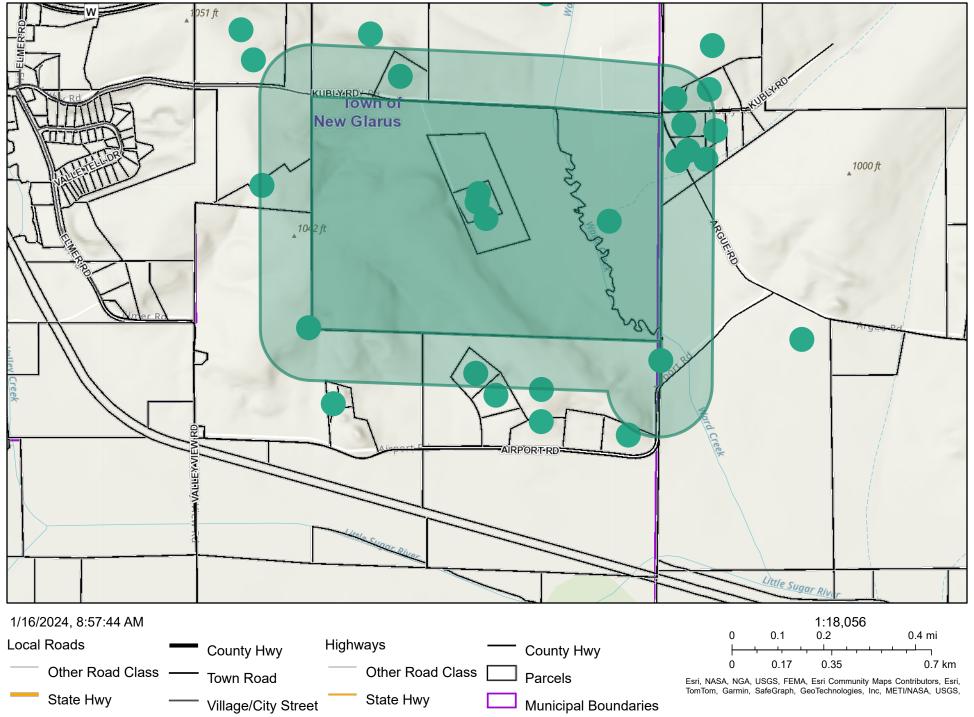

#### **Results**

A search was conducted of the NHI Portal within a 1-mile buffer (for terrestrial and wetland species) and a 2-mile buffer (for aquatic species) of the project area. Based on these search results, below are your next steps.

| Project Information |                                          |
|---------------------|------------------------------------------|
| Landowner name      | Robert Talarczyk                         |
| Project address     | W5105 Kubly Road<br>New Glarus, WI 53574 |
| Project description | Divide a 199.58 acre farm into 6 lots.   |
| Order number        | 23 005 1990                              |
| Stand number        | 1-7                                      |