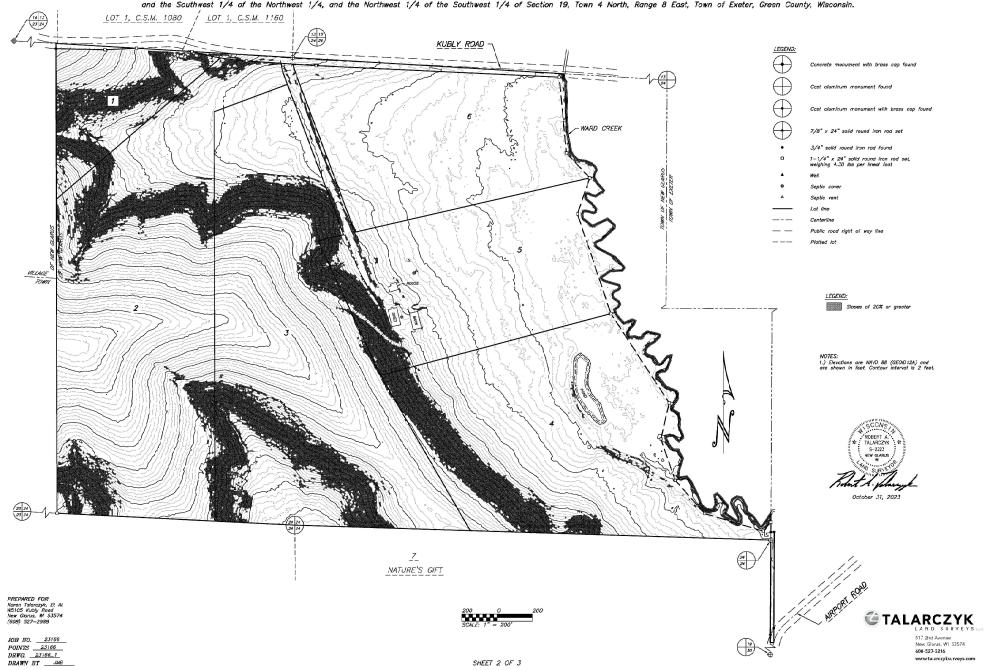

# TALARCZYKS' PRELIMINARY PLAT

Part of the Northeast, Northwest, Southwest and Southeast 1/4s of the Northeast 1/4, and the Northeast 1/4, and Southeast 1/4s of the Northwest 1/4 of Section 24, Town 4 North, Range 7 East, Town of New Glarus, and the Scuthwest 1/4 of the Northwest 1/4, and the Northwest 1/4 of the Southwest 1/4 of Section 19, Town 4 North, Range 8 East, Town of Exeter, Green County, Wisconsin.