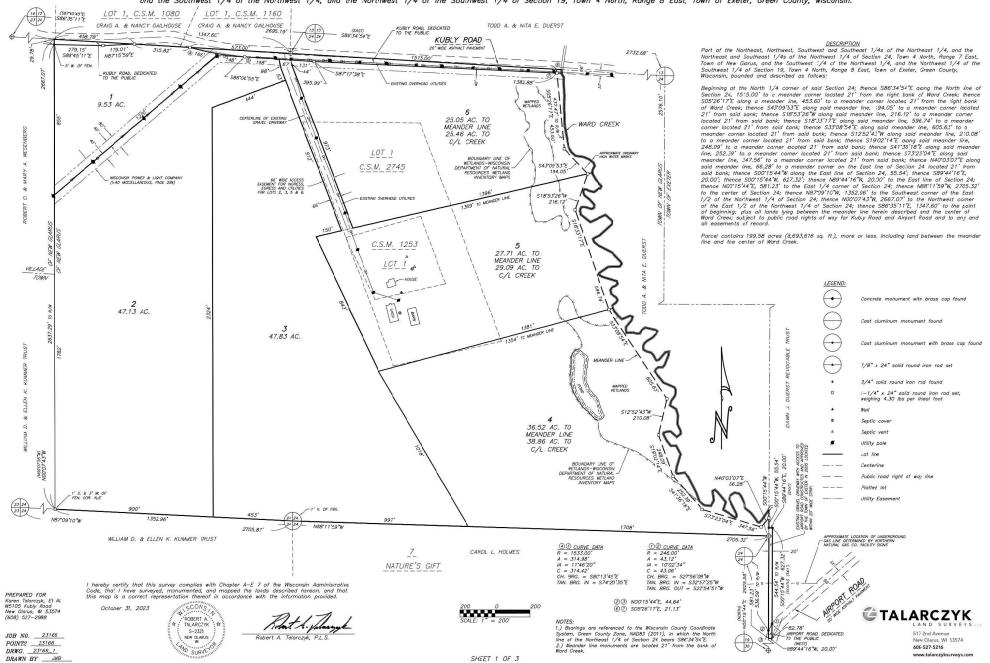

# TALARCZYKS' PRELIMINARY PLAT

Part of the Northwest, Northwest, Southwest and Southwest 1/4 of the Northwest 1/4, and the Northwest 1/4 of the Southwest 1/4 of Section 19, Town 4 North, Range 8 East, Town of Exeter, Green County, Wisconsin.

# TALARCZYKS' PRELIMINARY PLAT

Part of the Northeast, Northwest, Southwest and Southeast 1/4s of the Northeast 1/4, and the Northeast 1/4, and Southeast 1/4s of the Northwest 1/4 of Section 24, Town 4 North, Range 7 East, Town of New Glarus, and the Scuthwest 1/4 of the Northwest 1/4, and the Northwest 1/4 of the Southwest 1/4 of Section 19, Town 4 North, Range 8 East, Town of Exeter, Green County, Wisconsin.