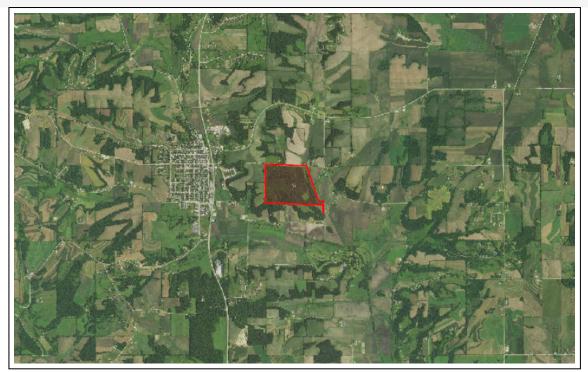

| Project Information |                                          |
|---------------------|------------------------------------------|
| Landowner name      | Robert Talarczyk                         |
| Project address     | W5105 Kubly Road<br>New Glarus, WI 53574 |
| Project description | Divide a 199.58 acre farm into 6 lots.   |
| Order number        | 23 005 1990                              |
| Stand number        | 1-7                                      |

The information shown on these maps has been obtained from various sources, and is of varying age, reliability and resolution. These maps are not intended to be used for navigation, nor are these maps an authoritative source of information about legal land ownership or public access. Users of these maps should confirm the ownership of land through other means in order to avoid trespassing. No warranty, expressed or implied, is made regarding accuracy, applicability for a particular use, completeness, or legality of the information depicted on this map. For more information, see the DNR Legal Notices web page: http://dnr.wi.gov/legal/.