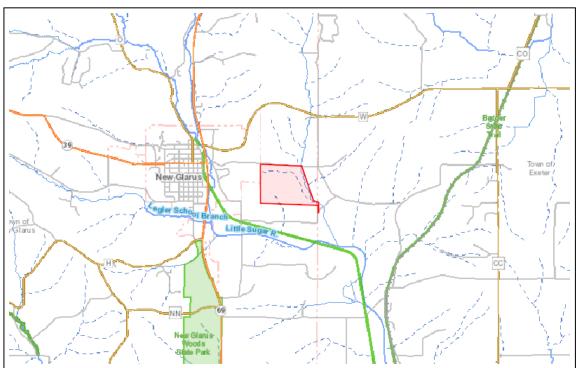

#### **Results**

A search was conducted of the NHI Portal within a 1-mile buffer (for terrestrial and wetland species) and a 2-mile buffer (for aquatic species) of the project area. Based on these search results, below are your next steps.

| Is project near (within 300 ft) a waterbody or a shoreline? | Yes |
|-------------------------------------------------------------|-----|
| Is project within a waterbody or along the shoreline?       | Yes |

The information shown on these maps has been obtained from various sources, and is of varying age, reliability and resolution. These maps are not intended to be used for navigation, nor are these maps an authoritative source of information about legal land ownership or public access. Users of these maps should confirm the ownership of land through other means in order to avoid trespassing. No warranty, expressed or implied, is made regarding accuracy, applicability for a particular use, completeness, or legality of the information depicted on this map. For more information, see the DNR Legal Notices web page: http://dnr.wi.gov/legal/.