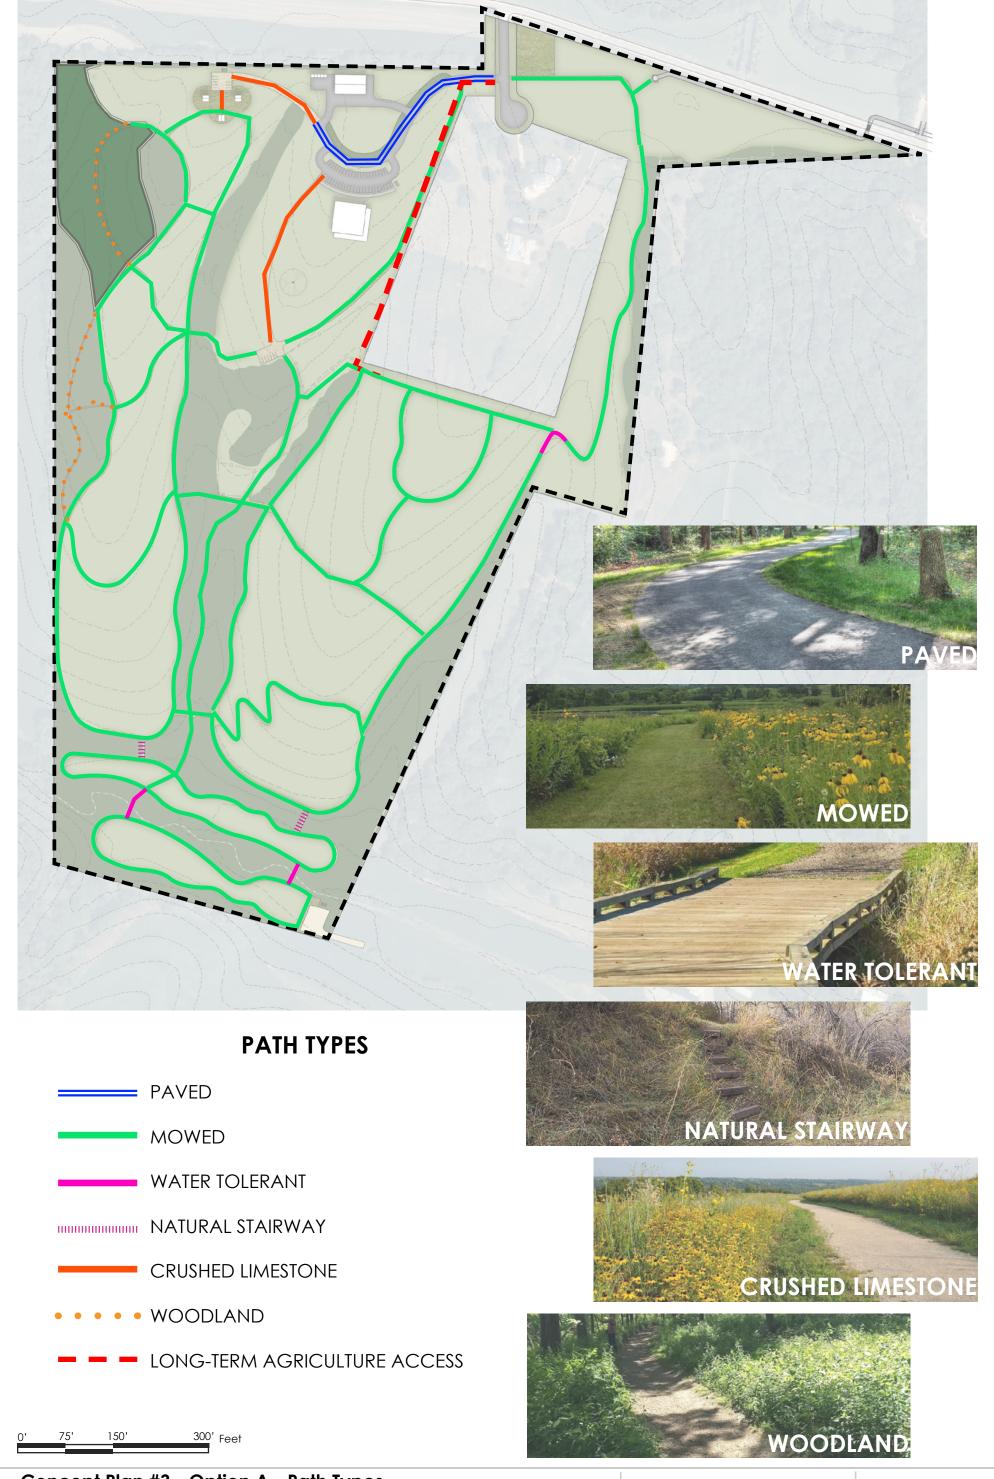

ZONES CAN BE IMPLEMENTED IN ANY ORDER.

CONCEPT PLAN #3 OPTION A ENCOURAGES ZONE B TO BE EXECUTED FIRST.

## **ZONE D**

PARK ENTRANCE PICNIC AREA **HWY 39 TRAIL EXPANSION** OVER FLOW EVENT PARKING PRAIRIE/SAVANNAH RESTORATION WOODLAND RESTORATION POSSIBLE DOG AREA

## **ZONE E**

LEGLER SCHOOL BRANCH RIPARIAN AREA PARKING LOT PICNIC SHELTER/AREAS **ADA TRAILS** 

|                      |               |                    |          |       |           |                    |           |                  | Constr  | ucted Features     | per Year p    | er Area  |              |              |         |           | <                  |
|----------------------|---------------|--------------------|----------|-------|-----------|--------------------|-----------|------------------|---------|--------------------|---------------|----------|--------------|--------------|---------|-----------|--------------------|
| Restoration<br>Areas | Area<br>Acres | Year               |          | r     | Tra       | il Constructio     | on (Feet) |                  | ı       | Rest               | oration (Ac   |          | Picnic Areas | Dog Park     | Orchard | Play Area | General<br>Amenity |
|                      |               |                    | Paved    | Mowed | Limestone | Woodland<br>(Dirt) | Boardwalk | Timber<br>Stairs | Amenity | Cover Crop<br>Seed | Rest.<br>Seed | Woodland | (Each)       | (Sq. Ft.)    | (Acres) | (Each)    | (Each)             |
| Zone A               | 21.90         |                    | 0        | 5749  | 0         | 1395               | 0         | 0                | 2       | 19                 | 22            | 7        | 3            | 0            | 0       | 1         | 1                  |
| Area 1               | 0.45          |                    |          |       |           |                    |           |                  |         |                    |               |          |              |              |         |           |                    |
|                      |               | Year 1             |          |       |           |                    |           |                  |         |                    | 0.45          |          |              |              |         |           | Rd / Parking Lo    |
|                      |               |                    |          |       |           |                    |           |                  |         |                    |               |          |              |              |         |           |                    |
| 4                    | 4.55          |                    |          |       |           |                    |           |                  |         |                    |               |          |              |              |         |           |                    |
| Area 2               | 4.55          | Voor 1             |          |       |           |                    |           |                  |         | 4.55               |               |          |              |              |         |           |                    |
|                      |               | Year 1<br>Year 2   |          |       |           | 556                |           |                  |         | 4.55               | 4.55          | 4.55     |              |              |         |           |                    |
|                      |               | 1eul 2             |          |       |           | 336                |           |                  |         |                    | 4.33          | 4.55     |              |              |         |           |                    |
| Area 3               | 2.01          |                    |          |       |           |                    |           |                  |         |                    |               |          |              |              |         |           |                    |
| ,,,,,,               | 2.0.          | Year 2             |          | 904   |           |                    |           |                  |         | 2.01               |               |          | 1            | l            |         | 1         |                    |
|                      |               | Year 3             |          |       |           |                    |           |                  |         |                    | 2.01          |          |              |              |         |           |                    |
|                      |               |                    |          |       |           |                    |           |                  |         |                    |               |          |              |              |         |           |                    |
| Area 4               | 2.63          |                    |          |       |           |                    |           |                  |         |                    |               |          |              |              |         |           |                    |
|                      |               | Year 3             |          | 760   |           |                    |           |                  |         | 2.63               |               |          |              |              |         |           |                    |
|                      |               | Year 4             |          |       |           |                    |           |                  |         |                    | 2.63          |          |              |              |         |           |                    |
|                      |               |                    |          |       |           |                    |           |                  |         |                    |               |          |              |              |         |           |                    |
| Area 5               | 2.05          |                    |          |       |           |                    |           |                  |         |                    |               |          |              |              |         |           |                    |
|                      |               | Year 4             |          | 646   |           |                    |           |                  | ,       | 2.05               | 0.05          |          |              |              |         |           |                    |
|                      |               | Year 5             |          |       |           |                    |           |                  | 1       |                    | 2.05          |          |              |              |         |           |                    |
| Area 6               | 1.63          |                    |          |       |           |                    |           |                  |         |                    |               |          |              |              |         |           |                    |
| Alcab                | 1.00          | Year 5             |          | 667   |           |                    |           |                  |         | 1.63               |               |          |              |              |         |           |                    |
|                      |               | Year 6             |          |       |           |                    |           |                  |         |                    | 1.63          |          |              |              |         |           |                    |
|                      |               |                    |          |       |           |                    |           |                  |         |                    |               |          |              |              |         |           |                    |
| Area 7               | 2.31          |                    |          |       |           |                    |           |                  |         |                    |               |          |              |              |         |           |                    |
|                      |               | Year 6             |          |       |           |                    |           |                  |         |                    | 2.31          |          |              |              |         |           |                    |
|                      |               | Year 7             |          |       |           | 839                |           |                  |         |                    |               | 2.31     |              |              |         |           |                    |
|                      |               |                    |          |       |           |                    |           |                  |         |                    |               |          |              |              |         |           |                    |
| Area 8               | 1.53          | V 7                |          | 050   |           |                    |           |                  |         | 1.50               |               |          |              |              |         |           |                    |
|                      |               | Year 7<br>Year 8   |          | 950   |           |                    |           |                  | 1       | 1.53               | 1.53          |          |              |              |         |           |                    |
|                      |               | rear 8             |          |       |           |                    |           |                  |         |                    | 1.33          |          |              |              |         |           |                    |
| Area 9               | 1.31          |                    |          |       |           |                    |           |                  |         |                    |               |          |              |              |         |           |                    |
| Acar                 | 1.01          | Year 8             |          | 1027  |           |                    |           |                  |         | 1.31               |               |          |              |              |         |           |                    |
|                      |               | Year 9             |          | 1     |           |                    |           |                  |         |                    | 1.31          |          |              |              |         |           |                    |
|                      |               |                    |          |       |           |                    |           |                  |         |                    | ,,,,,         |          |              |              |         |           |                    |
| Area 10              | 1.13          |                    |          |       |           |                    |           |                  |         |                    |               |          |              |              |         |           |                    |
|                      |               | Year 9             |          | 730   |           |                    |           |                  |         | 1.13               |               |          |              |              |         |           |                    |
|                      |               | Year 10            |          |       |           |                    |           |                  |         |                    | 1.13          |          | 1            |              |         |           |                    |
|                      |               |                    |          |       |           |                    |           |                  |         |                    |               |          |              |              |         |           |                    |
| Area 11              | 2.30          |                    | ļ        | L     |           |                    |           |                  | ļ       |                    |               |          |              |              |         |           |                    |
|                      |               | Year 10<br>Year 11 | -        | 65    | -         | l                  | l         |                  | l       | 2.30               | 2.30          | -        | 2            | <del> </del> |         | 1         |                    |
|                      |               | rearii             | <b>-</b> | -     |           |                    |           |                  |         | -                  | 2.30          |          |              | -            |         |           |                    |
|                      |               | l                  | <u> </u> |       | 1         | l                  | l         |                  | 1       | I                  | 1             | 1        | l            |              |         | l         | l                  |