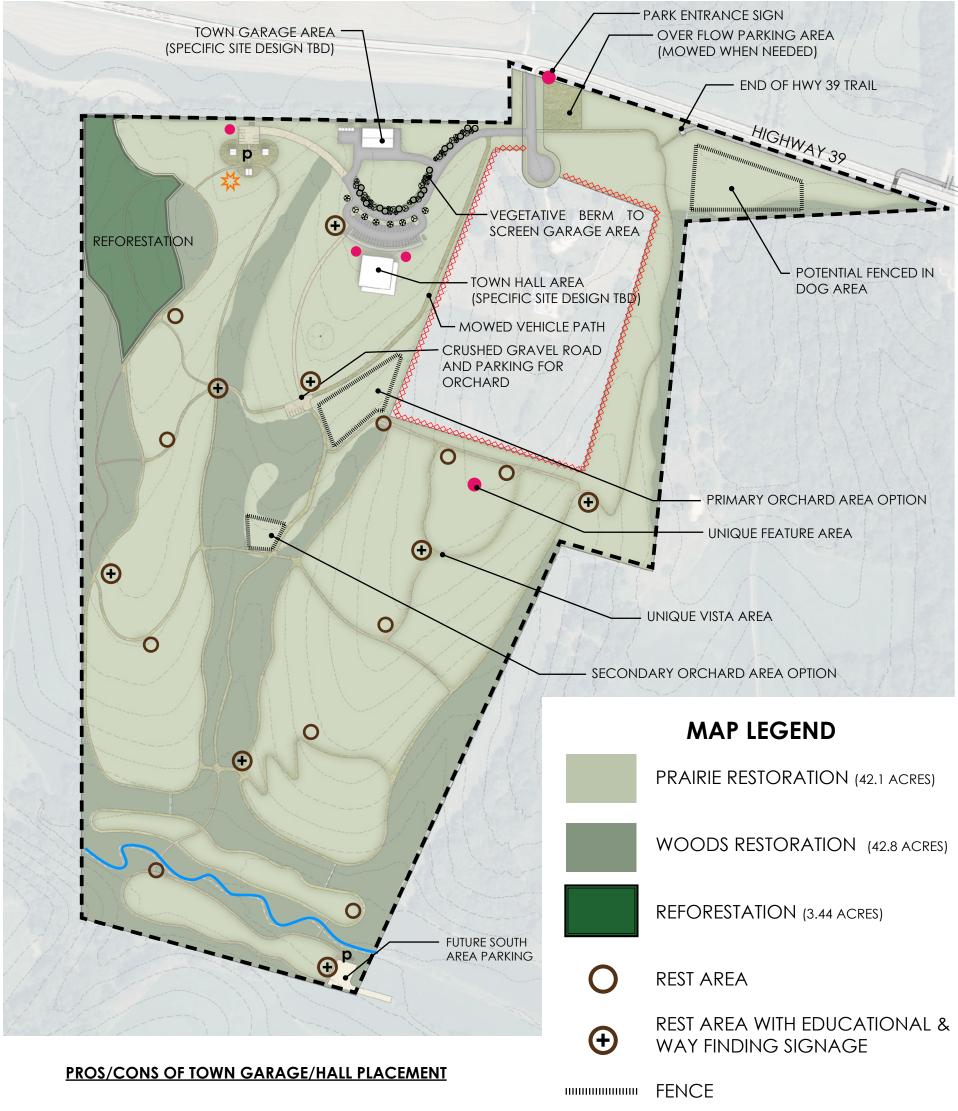

adjourned at 7:26 pm.

Approved:

Minutes prepared by Streiff

- LESS UTILITY & ROAD COST
- COMMON WATER/SEWER
- CLUSTERED USES FOR OPTIMAL MAXIMUM SURVEILLANCE/SECURITY
- HIGHER VISIBLITY OF TOWN GARAGE
- SEPARATION OF PARK PARKING LOT FROM BUILDINGS

ARTISTIC SCULPTURE AREA

**p** PICNIC AREA

STRONG PHYSICAL BOUNDARY

LEGLER SCHOOL BRANCH

NATURAL PLAY AREA

## WI-DNR ACCESSIBLE TRAIL GUIDELINES:

- 5'X5' REST AREA AFTER 5% INCLINES
- 30% MAX. TOTAL TRAIL LENGTH AT 8.3% INCLINE
- DISPLAY OF EFFORT TO LEVEL TRAILS ABOVE 11% INCLINE

Concept Plan #3 - Option A - Path Types