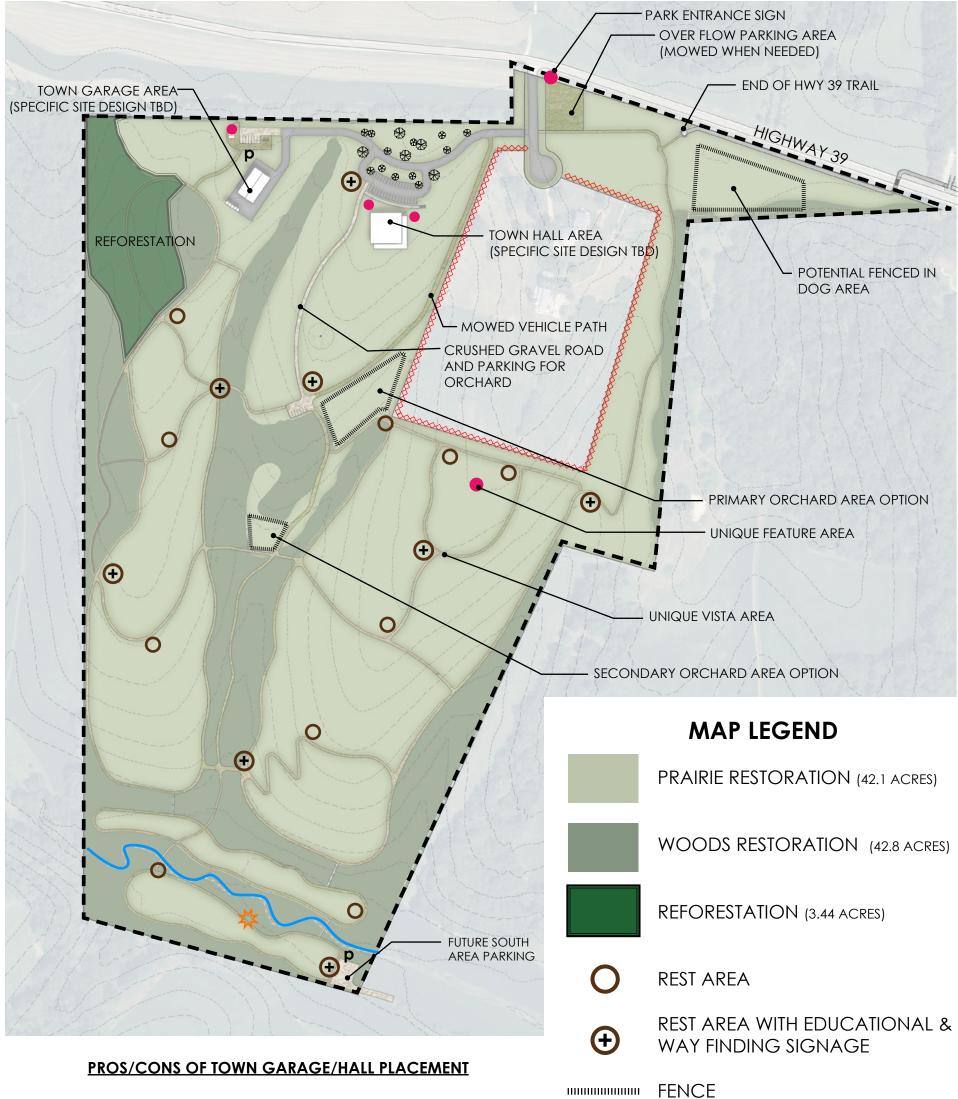

adjourned at 7:26 pm.

Approved:

Minutes prepared by Streiff

- LESS UTILITY & ROAD COST
- COMMON WATER/SEWER
- CLUSTERED USES FOR OPTIMAL MAXIMUM SURVEILLANCE/SECURITY
- HIGHER VISIBLITY OF TOWN GARAGE
- SEPARATION OF PARK PARKING LOT FROM BUILDINGS

ARTISTIC SCULPTURE AREA

**p** PICNIC AREA

STRONG PHYSICAL BOUNDARY

LEGLER SCHOOL BRANCH

NATURAL PLAY AREA

## WI-DNR ACCESSIBLE TRAIL GUIDELINES:

- 5'X5' REST AREA AFTER 5% INCLINES
- 30% MAX. TOTAL TRAIL LENGTH AT 8.3% INCLINE
- DISPLAY OF EFFORT TO LEVEL TRAILS ABOVE 11% INCLINE

Concept Plan #3 - Option A - Path Types

## **ZONE D**

PARK ENTRANCE PICNIC AREA **HWY 39 TRAIL EXPANSION** OVER FLOW EVENT PARKING PRAIRIE/SAVANNAH RESTORATION WOODLAND RESTORATION POSSIBLE DOG AREA

## **ZONE E**

LEGLER SCHOOL BRANCH RIPARIAN AREA PARKING LOT PICNIC SHELTER/AREAS **ADA TRAILS** 

|                      |               |                    |          |       |           |                    |           |                  | Constr  | ucted Features     | per Year p    | er Area  |              |              |         |           | <                  |
|----------------------|---------------|--------------------|----------|-------|-----------|--------------------|-----------|------------------|---------|--------------------|---------------|----------|--------------|--------------|---------|-----------|--------------------|
| Restoration<br>Areas | Area<br>Acres | Year               |          | r     | Tra       | il Constructio     | on (Feet) |                  | ı       | Rest               | oration (Ac   |          | Picnic Areas | Dog Park     | Orchard | Play Area | General<br>Amenity |
|                      |               |                    | Paved    | Mowed | Limestone | Woodland<br>(Dirt) | Boardwalk | Timber<br>Stairs | Amenity | Cover Crop<br>Seed | Rest.<br>Seed | Woodland | (Each)       | (Sq. Ft.)    | (Acres) | (Each)    | (Each)             |
| Zone A               | 21.90         |                    | 0        | 5749  | 0         | 1395               | 0         | 0                | 2       | 19                 | 22            | 7        | 3            | 0            | 0       | 1         | 1                  |
| Area 1               | 0.45          |                    |          |       |           |                    |           |                  |         |                    |               |          |              |              |         |           |                    |
|                      |               | Year 1             |          |       |           |                    |           |                  |         |                    | 0.45          |          |              |              |         |           | Rd / Parking Lo    |
|                      |               |                    |          |       |           |                    |           |                  |         |                    |               |          |              |              |         |           |                    |
| 4                    | 4.55          |                    |          |       |           |                    |           |                  |         |                    |               |          |              |              |         |           |                    |
| Area 2               | 4.55          | Voor 1             |          |       |           |                    |           |                  |         | 4.55               |               |          |              |              |         |           |                    |
|                      |               | Year 1<br>Year 2   |          |       |           | 556                |           |                  |         | 4.55               | 4.55          | 4.55     |              |              |         |           |                    |
|                      |               | 1eul 2             |          |       |           | 336                |           |                  |         |                    | 4.33          | 4.55     |              |              |         |           |                    |
| Area 3               | 2.01          |                    |          |       |           |                    |           |                  |         |                    |               |          |              |              |         |           |                    |
| ,,,,,,               | 2.0.          | Year 2             |          | 904   |           |                    |           |                  |         | 2.01               |               |          | 1            | l            |         | 1         |                    |
|                      |               | Year 3             |          |       |           |                    |           |                  |         |                    | 2.01          |          |              |              |         |           |                    |
|                      |               |                    |          |       |           |                    |           |                  |         |                    |               |          |              |              |         |           |                    |
| Area 4               | 2.63          |                    |          |       |           |                    |           |                  |         |                    |               |          |              |              |         |           |                    |
|                      |               | Year 3             |          | 760   |           |                    |           |                  |         | 2.63               |               |          |              |              |         |           |                    |
|                      |               | Year 4             |          |       |           |                    |           |                  |         |                    | 2.63          |          |              |              |         |           |                    |
|                      |               |                    |          |       |           |                    |           |                  |         |                    |               |          |              |              |         |           |                    |
| Area 5               | 2.05          |                    |          |       |           |                    |           |                  |         |                    |               |          |              |              |         |           |                    |
|                      |               | Year 4             |          | 646   |           |                    |           |                  | ,       | 2.05               | 0.05          |          |              |              |         |           |                    |
|                      |               | Year 5             |          |       |           |                    |           |                  | 1       |                    | 2.05          |          |              |              |         |           |                    |
| Area 6               | 1.63          |                    |          |       |           |                    |           |                  |         |                    |               |          |              |              |         |           |                    |
| Alcab                | 1.00          | Year 5             |          | 667   |           |                    |           |                  |         | 1.63               |               |          |              |              |         |           |                    |
|                      |               | Year 6             |          |       |           |                    |           |                  |         |                    | 1.63          |          |              |              |         |           |                    |
|                      |               |                    |          |       |           |                    |           |                  |         |                    |               |          |              |              |         |           |                    |
| Area 7               | 2.31          |                    |          |       |           |                    |           |                  |         |                    |               |          |              |              |         |           |                    |
|                      |               | Year 6             |          |       |           |                    |           |                  |         |                    | 2.31          |          |              |              |         |           |                    |
|                      |               | Year 7             |          |       |           | 839                |           |                  |         |                    |               | 2.31     |              |              |         |           |                    |
|                      |               |                    |          |       |           |                    |           |                  |         |                    |               |          |              |              |         |           |                    |
| Area 8               | 1.53          | V 7                |          | 050   |           |                    |           |                  |         | 1.50               |               |          |              |              |         |           |                    |
|                      |               | Year 7<br>Year 8   |          | 950   |           |                    |           |                  | 1       | 1.53               | 1.53          |          |              |              |         |           |                    |
|                      |               | rear 8             |          |       |           |                    |           |                  |         |                    | 1.33          |          |              |              |         |           |                    |
| Area 9               | 1.31          |                    |          |       |           |                    |           |                  |         |                    |               |          |              |              |         |           |                    |
| Acar                 | 1.01          | Year 8             |          | 1027  |           |                    |           |                  |         | 1.31               |               |          |              |              |         |           |                    |
|                      |               | Year 9             |          | 1     |           |                    |           |                  |         |                    | 1.31          |          |              |              |         |           |                    |
|                      |               |                    |          |       |           |                    |           |                  |         |                    | ,,,,,         |          |              |              |         |           |                    |
| Area 10              | 1.13          |                    |          |       |           |                    |           |                  |         |                    |               |          |              |              |         |           |                    |
|                      |               | Year 9             |          | 730   |           |                    |           |                  |         | 1.13               |               |          |              |              |         |           |                    |
|                      |               | Year 10            |          |       |           |                    |           |                  |         |                    | 1.13          |          | 1            |              |         |           |                    |
|                      |               |                    |          |       |           |                    |           |                  |         |                    |               |          |              |              |         |           |                    |
| Area 11              | 2.30          |                    | ļ        | L     |           |                    |           |                  | ļ       |                    |               |          |              |              |         |           |                    |
|                      |               | Year 10<br>Year 11 | -        | 65    | -         | l                  | l         |                  | l       | 2.30               | 2.30          | -        | 2            | <del> </del> |         | 1         |                    |
|                      |               | rearii             | <b>-</b> | -     |           |                    |           |                  |         | -                  | 2.30          |          |              | -            |         |           |                    |
|                      |               | l                  | <u> </u> |       | 1         | l                  | l         |                  | 1       | I                  | 1             | 1        | l            |              |         | l         | l                  |