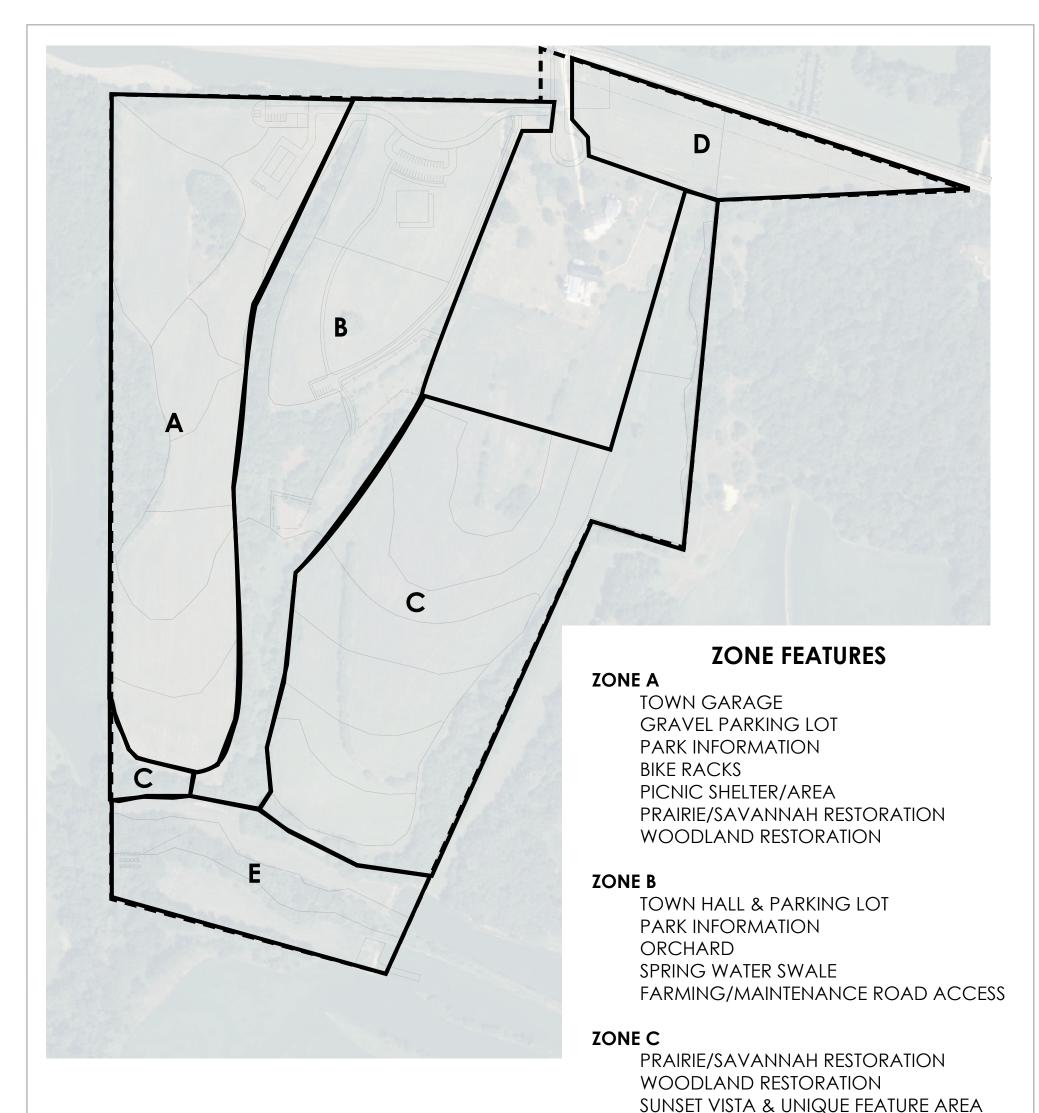

ZONES CAN BE IMPLEMENTED IN ANY ORDER.

CONCEPT PLAN #3 OPTION A ENCOURAGES ZONE B TO BE EXECUTED FIRST.

## **ZONE D**

PARK ENTRANCE PICNIC AREA **HWY 39 TRAIL EXPANSION** OVER FLOW EVENT PARKING PRAIRIE/SAVANNAH RESTORATION WOODLAND RESTORATION POSSIBLE DOG AREA

## **ZONE E**

LEGLER SCHOOL BRANCH RIPARIAN AREA PARKING LOT PICNIC SHELTER/AREAS **ADA TRAILS** 

|                      |               |                    |          |       |           |                    |           |                  | Constr  | ucted Features     | per Year p    | er Area  |              |              |         |           | <                  |
|----------------------|---------------|--------------------|----------|-------|-----------|--------------------|-----------|------------------|---------|--------------------|---------------|----------|--------------|--------------|---------|-----------|--------------------|
| Restoration<br>Areas | Area<br>Acres | Year               |          | r     | Tra       | il Constructio     | on (Feet) |                  | ı       | Rest               | oration (Ac   |          | Picnic Areas | Dog Park     | Orchard | Play Area | General<br>Amenity |
|                      |               |                    | Paved    | Mowed | Limestone | Woodland<br>(Dirt) | Boardwalk | Timber<br>Stairs | Amenity | Cover Crop<br>Seed | Rest.<br>Seed | Woodland | (Each)       | (Sq. Ft.)    | (Acres) | (Each)    | (Each)             |
| Zone A               | 21.90         |                    | 0        | 5749  | 0         | 1395               | 0         | 0                | 2       | 19                 | 22            | 7        | 3            | 0            | 0       | 1         | 1                  |
| Area 1               | 0.45          |                    |          |       |           |                    |           |                  |         |                    |               |          |              |              |         |           |                    |
|                      |               | Year 1             |          |       |           |                    |           |                  |         |                    | 0.45          |          |              |              |         |           | Rd / Parking Lo    |
|                      |               |                    |          |       |           |                    |           |                  |         |                    |               |          |              |              |         |           |                    |
| 4                    | 4.55          |                    |          |       |           |                    |           |                  |         |                    |               |          |              |              |         |           |                    |
| Area 2               | 4.55          | Voor 1             |          |       |           |                    |           |                  |         | 4.55               |               |          |              |              |         |           |                    |
|                      |               | Year 1<br>Year 2   |          |       |           | 556                |           |                  |         | 4.55               | 4.55          | 4.55     |              |              |         |           |                    |
|                      |               | 1eul 2             |          |       |           | 336                |           |                  |         |                    | 4.33          | 4.55     |              |              |         |           |                    |
| Area 3               | 2.01          |                    |          |       |           |                    |           |                  |         |                    |               |          |              |              |         |           |                    |
| ,,,,,,               | 2.0.          | Year 2             |          | 904   |           |                    |           |                  |         | 2.01               |               |          | 1            | l            |         | 1         |                    |
|                      |               | Year 3             |          |       |           |                    |           |                  |         |                    | 2.01          |          |              |              |         |           |                    |
|                      |               |                    |          |       |           |                    |           |                  |         |                    |               |          |              |              |         |           |                    |
| Area 4               | 2.63          |                    |          |       |           |                    |           |                  |         |                    |               |          |              |              |         |           |                    |
|                      |               | Year 3             |          | 760   |           |                    |           |                  |         | 2.63               |               |          |              |              |         |           |                    |
|                      |               | Year 4             |          |       |           |                    |           |                  |         |                    | 2.63          |          |              |              |         |           |                    |
|                      |               |                    |          |       |           |                    |           |                  |         |                    |               |          |              |              |         |           |                    |
| Area 5               | 2.05          |                    |          |       |           |                    |           |                  |         |                    |               |          |              |              |         |           |                    |
|                      |               | Year 4             |          | 646   |           |                    |           |                  | ,       | 2.05               | 0.05          |          |              |              |         |           |                    |
|                      |               | Year 5             |          |       |           |                    |           |                  | 1       |                    | 2.05          |          |              |              |         |           |                    |
| Area 6               | 1.63          |                    |          |       |           |                    |           |                  |         |                    |               |          |              |              |         |           |                    |
| Alcab                | 1.00          | Year 5             |          | 667   |           |                    |           |                  |         | 1.63               |               |          |              |              |         |           |                    |
|                      |               | Year 6             |          |       |           |                    |           |                  |         |                    | 1.63          |          |              |              |         |           |                    |
|                      |               |                    |          |       |           |                    |           |                  |         |                    |               |          |              |              |         |           |                    |
| Area 7               | 2.31          |                    |          |       |           |                    |           |                  |         |                    |               |          |              |              |         |           |                    |
|                      |               | Year 6             |          |       |           |                    |           |                  |         |                    | 2.31          |          |              |              |         |           |                    |
|                      |               | Year 7             |          |       |           | 839                |           |                  |         |                    |               | 2.31     |              |              |         |           |                    |
|                      |               |                    |          |       |           |                    |           |                  |         |                    |               |          |              |              |         |           |                    |
| Area 8               | 1.53          | V 7                |          | 050   |           |                    |           |                  |         | 1.50               |               |          |              |              |         |           |                    |
|                      |               | Year 7<br>Year 8   |          | 950   |           |                    |           |                  | 1       | 1.53               | 1.53          |          |              |              |         |           |                    |
|                      |               | rear 8             |          |       |           |                    |           |                  |         |                    | 1.33          |          |              |              |         |           |                    |
| Area 9               | 1.31          |                    |          |       |           |                    |           |                  |         |                    |               |          |              |              |         |           |                    |
| Acar                 | 1.01          | Year 8             |          | 1027  |           |                    |           |                  |         | 1.31               |               |          |              |              |         |           |                    |
|                      |               | Year 9             |          | 1     |           |                    |           |                  |         |                    | 1.31          |          |              |              |         |           |                    |
|                      |               |                    |          |       |           |                    |           |                  |         |                    | ,,,,,         |          |              |              |         |           |                    |
| Area 10              | 1.13          |                    |          |       |           |                    |           |                  |         |                    |               |          |              |              |         |           |                    |
|                      |               | Year 9             |          | 730   |           |                    |           |                  |         | 1.13               |               |          |              |              |         |           |                    |
|                      |               | Year 10            |          |       |           |                    |           |                  |         |                    | 1.13          |          | 1            |              |         |           |                    |
|                      |               |                    |          |       |           |                    |           |                  |         |                    |               |          |              |              |         |           |                    |
| Area 11              | 2.30          |                    | ļ        | L     |           |                    |           |                  | ļ       |                    |               |          |              |              |         |           |                    |
|                      |               | Year 10<br>Year 11 | -        | 65    | -         | l                  | l         |                  | l       | 2.30               | 2.30          | -        | 2            | <del> </del> |         | 1         |                    |
|                      |               | rearii             | <b>-</b> | -     |           |                    |           |                  |         | -                  | 2.30          |          |              | -            |         |           |                    |
|                      |               | l                  | <u> </u> |       | 1         | l                  | l         |                  | 1       | I                  | 1             | 1        | l            |              |         | l         | l                  |