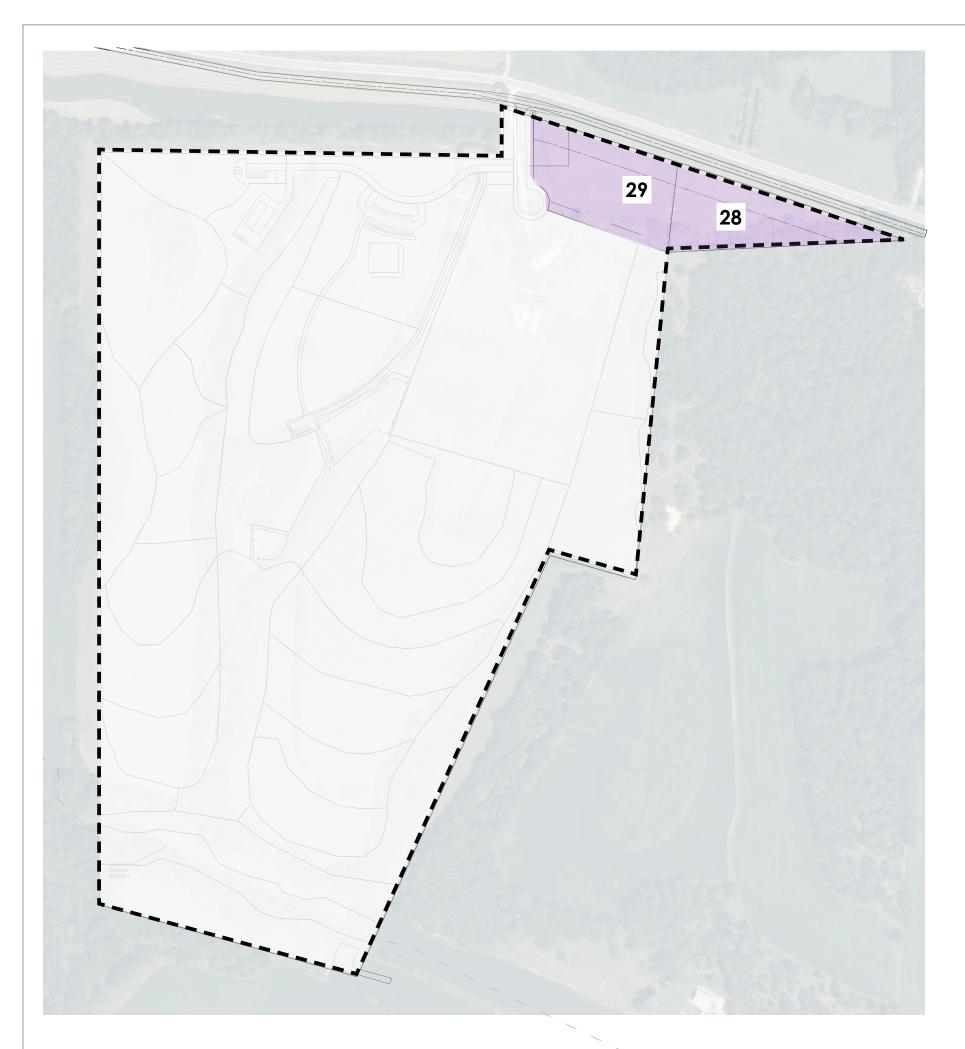

ZONE C PRELIMINARY TOTAL COST (\*SEE PG 18)

\$135,200

Concept Plan #3 - Option A - Zone C

|                      |               |        |       |       |           |                    |           |                  | Constr  | ucted Features     | per Year p    | er Area  | \            |           |         |           |                    |
|----------------------|---------------|--------|-------|-------|-----------|--------------------|-----------|------------------|---------|--------------------|---------------|----------|--------------|-----------|---------|-----------|--------------------|
| Restoration<br>Areas | Area<br>Acres | Year   |       |       | Tra       | il Constructio     | on (Feet) |                  |         | Resto              | oration (Ac   | res)     | Picnic Areas | Dog Park  | Orchard | Play Area | General<br>Amenity |
|                      |               |        | Paved | Mowed | Limestone | Woodland<br>(Dirt) | Boardwalk | Timber<br>Stairs | Amenity | Cover Crop<br>Seed | Rest.<br>Seed | Woodland | (Each)       | (Sq. Ft.) | (Acres) | (Each)    | (Each)             |
| Zone D               | 5.95          |        | 0     | 1114  | 100       | 0                  | 0         | 0                | 0       | 6                  | 6             | 0        | 0            | 43560     | 0       | 0         | 1                  |
| Area 28              | 2.77          |        |       |       |           |                    |           |                  |         |                    |               |          |              |           |         |           |                    |
|                      |               | Year 1 |       |       |           |                    |           |                  |         | 2.77               |               |          |              |           |         |           |                    |
|                      |               | Year 2 |       | 600   |           |                    |           |                  |         |                    | 2.77          |          |              | 43560     |         |           |                    |
| Area 29              | 3.18          |        |       |       |           |                    |           |                  |         |                    |               |          |              |           |         |           |                    |
|                      |               | Year 1 |       |       |           |                    |           |                  |         | 3.18               |               |          |              |           |         |           |                    |
|                      |               | Year 2 |       | 514   | 100       |                    |           |                  |         |                    | 3.18          |          |              |           |         |           |                    |
|                      |               | Year 3 |       |       |           |                    |           |                  |         |                    |               |          |              |           |         |           | Entrance Sign      |
|                      |               |        |       |       |           |                    |           |                  |         |                    |               |          |              |           |         |           |                    |

ZONE D
PRELIMINARY TOTAL COST (\*SEE PG 18)

\$63,700

0' 75' 150' 300' Feet

Concept Plan #3 - Option A - Zone D

|                      |               |        |       |       |           |                    |           |                  | Constru | octed Features     | per Year pe   | er Area  |              |           |         |           |                    |
|----------------------|---------------|--------|-------|-------|-----------|--------------------|-----------|------------------|---------|--------------------|---------------|----------|--------------|-----------|---------|-----------|--------------------|
| Restoration<br>Areas | Area<br>Acres | Year   |       |       | Trail     | Construction       | (Feet)    |                  |         | Rest               | toration (Acı | res)     | Picnic Areas | Dog Park  | Orchard | Play Area | General<br>Amenity |
|                      |               |        | Paved | Mowed | Limestone | Woodland<br>(Dirt) | Boardwalk | Timber<br>Stairs | Amenity | Cover Crop<br>Seed | Rest. Seed    | Woodland | (Each)       | (Sq. Ft.) | (Acres) | (Each)    | (Each)             |
| Zone E               | 7.57          |        | 0     | 3576  | 0         | 0                  | 30        | 0                | 0       | 0                  | 6             | 3        | 1            | 0         | 0       | 0         | 0                  |
| Area 30              | 2.31          |        |       |       |           |                    |           |                  |         |                    |               |          |              |           |         |           |                    |
|                      |               | Year 2 |       | 1956  |           |                    |           |                  |         |                    | 2.31          |          |              |           |         |           |                    |
|                      |               |        |       |       |           |                    |           |                  |         |                    |               |          |              |           |         |           |                    |
| Area 31              | 3.25          |        |       |       |           |                    |           |                  |         |                    |               |          |              |           |         |           |                    |
|                      |               | Year 1 |       |       |           |                    |           |                  |         |                    |               | 1.18     |              |           |         |           |                    |
|                      |               | Year 2 |       | 1620  |           |                    |           |                  |         |                    | 2.07          |          | 1            |           |         |           | Parking Lot        |
|                      |               |        |       |       |           |                    |           |                  |         |                    |               |          |              |           |         |           |                    |
| Area 32              | 2.01          |        |       |       |           |                    |           |                  |         |                    |               |          |              |           |         |           |                    |
|                      |               | Year 1 |       |       |           |                    |           |                  |         |                    |               | 2.01     |              |           |         |           |                    |
|                      |               | Year 2 |       |       |           |                    | 30        |                  |         |                    | 2.01          |          |              |           |         |           |                    |