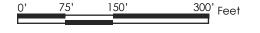

## WI-DNR ACCESSIBLE TRAIL GUIDELINES:

- 5'X5' REST AREA AFTER 5% INCLINES
- 30% MAX. TOTAL TRAIL LENGTH AT 8.3% INCLINE
- DISPLAY OF EFFORT TO LEVEL TRAILS ABOVE 11% INCLINE

Concept Plan #3 - Option A - Path Types

ZONES CAN BE IMPLEMENTED IN ANY ORDER.

CONCEPT PLAN #3 OPTION A ENCOURAGES ZONE B TO BE EXECUTED FIRST.