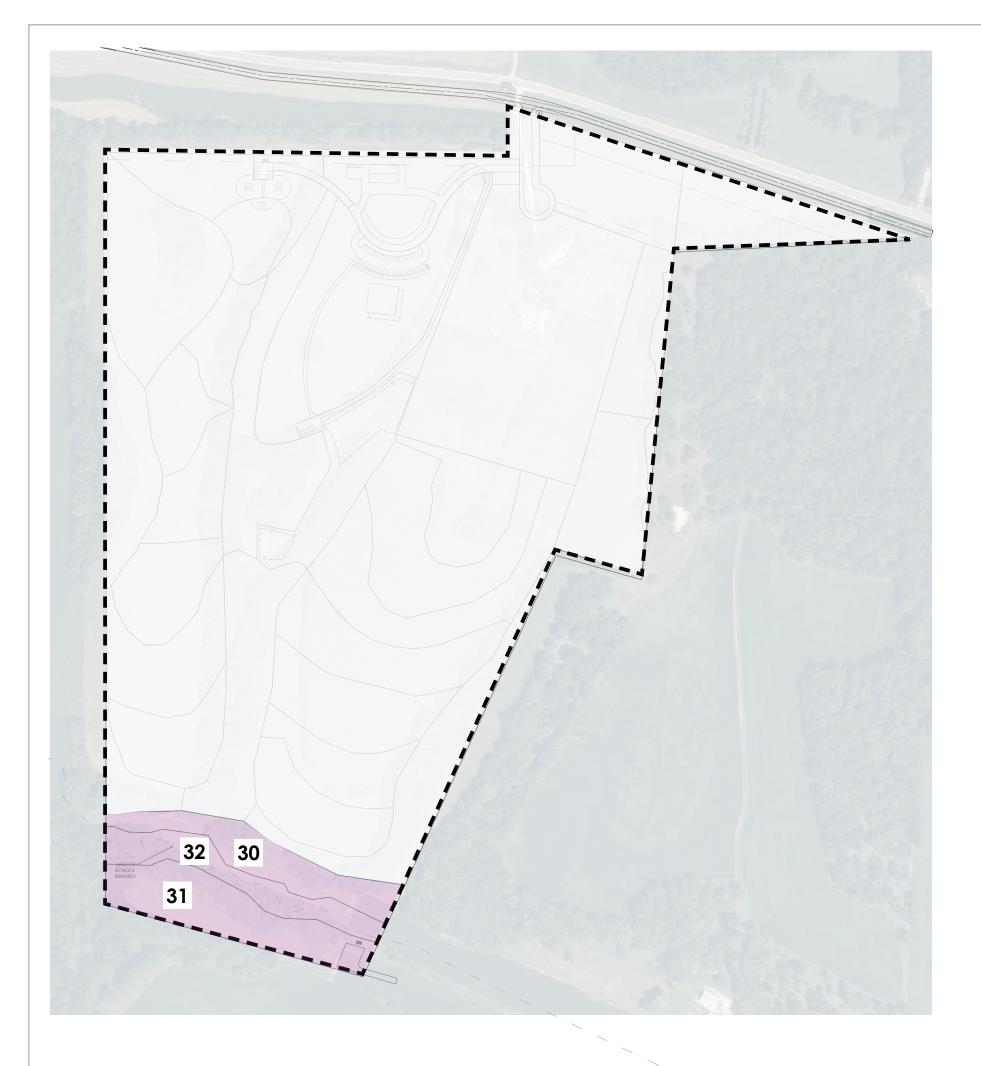

## **ZONE E**

LEGLER SCHOOL BRANCH RIPARIAN AREA PARKING LOT PICNIC SHELTER/AREAS **ADA TRAILS** 

|                      |               |                    |          |       |           |                    |           |                  | Constr  | ucted Features     | per Year p    | er Area  |              |              |         |           | <                  |
|----------------------|---------------|--------------------|----------|-------|-----------|--------------------|-----------|------------------|---------|--------------------|---------------|----------|--------------|--------------|---------|-----------|--------------------|
| Restoration<br>Areas | Area<br>Acres | Year               |          | r     | Tra       | il Constructio     | on (Feet) |                  | ı       | Rest               | oration (Ac   |          | Picnic Areas | Dog Park     | Orchard | Play Area | General<br>Amenity |
|                      |               |                    | Paved    | Mowed | Limestone | Woodland<br>(Dirt) | Boardwalk | Timber<br>Stairs | Amenity | Cover Crop<br>Seed | Rest.<br>Seed | Woodland | (Each)       | (Sq. Ft.)    | (Acres) | (Each)    | (Each)             |
| Zone A               | 21.90         |                    | 0        | 5749  | 0         | 1395               | 0         | 0                | 2       | 19                 | 22            | 7        | 3            | 0            | 0       | 1         | 1                  |
| Area 1               | 0.45          |                    |          |       |           |                    |           |                  |         |                    |               |          |              |              |         |           |                    |
|                      |               | Year 1             |          |       |           |                    |           |                  |         |                    | 0.45          |          |              |              |         |           | Rd / Parking Lo    |
|                      |               |                    |          |       |           |                    |           |                  |         |                    |               |          |              |              |         |           |                    |
| 4                    | 4.55          |                    |          |       |           |                    |           |                  |         |                    |               |          |              |              |         |           |                    |
| Area 2               | 4.55          | Voor 1             |          |       |           |                    |           |                  |         | 4.55               |               |          |              |              |         |           |                    |
|                      |               | Year 1<br>Year 2   |          |       |           | 556                |           |                  |         | 4.55               | 4.55          | 4.55     |              |              |         |           |                    |
|                      |               | 1eul 2             |          |       |           | 336                |           |                  |         |                    | 4.33          | 4.55     |              |              |         |           |                    |
| Area 3               | 2.01          |                    |          |       |           |                    |           |                  |         |                    |               |          |              |              |         |           |                    |
| ,,,,,,               | 2.0.          | Year 2             |          | 904   |           |                    |           |                  |         | 2.01               |               |          | 1            | l            |         | 1         |                    |
|                      |               | Year 3             |          |       |           |                    |           |                  |         |                    | 2.01          |          |              |              |         |           |                    |
|                      |               |                    |          |       |           |                    |           |                  |         |                    |               |          |              |              |         |           |                    |
| Area 4               | 2.63          |                    |          |       |           |                    |           |                  |         |                    |               |          |              |              |         |           |                    |
|                      |               | Year 3             |          | 760   |           |                    |           |                  |         | 2.63               |               |          |              |              |         |           |                    |
|                      |               | Year 4             |          |       |           |                    |           |                  |         |                    | 2.63          |          |              |              |         |           |                    |
|                      |               |                    |          |       |           |                    |           |                  |         |                    |               |          |              |              |         |           |                    |
| Area 5               | 2.05          |                    |          |       |           |                    |           |                  |         |                    |               |          |              |              |         |           |                    |
|                      |               | Year 4             |          | 646   |           |                    |           |                  | ,       | 2.05               | 0.05          |          |              |              |         |           |                    |
|                      |               | Year 5             |          |       |           |                    |           |                  | 1       |                    | 2.05          |          |              |              |         |           |                    |
| Area 6               | 1.63          |                    |          |       |           |                    |           |                  |         |                    |               |          |              |              |         |           |                    |
| Alcab                | 1.00          | Year 5             |          | 667   |           |                    |           |                  |         | 1.63               |               |          |              |              |         |           |                    |
|                      |               | Year 6             |          |       |           |                    |           |                  |         |                    | 1.63          |          |              |              |         |           |                    |
|                      |               |                    |          |       |           |                    |           |                  |         |                    |               |          |              |              |         |           |                    |
| Area 7               | 2.31          |                    |          |       |           |                    |           |                  |         |                    |               |          |              |              |         |           |                    |
|                      |               | Year 6             |          |       |           |                    |           |                  |         |                    | 2.31          |          |              |              |         |           |                    |
|                      |               | Year 7             |          |       |           | 839                |           |                  |         |                    |               | 2.31     |              |              |         |           |                    |
|                      |               |                    |          |       |           |                    |           |                  |         |                    |               |          |              |              |         |           |                    |
| Area 8               | 1.53          | V 7                |          | 050   |           |                    |           |                  |         | 1.50               |               |          |              |              |         |           |                    |
|                      |               | Year 7<br>Year 8   |          | 950   |           |                    |           |                  | 1       | 1.53               | 1.53          |          |              |              |         |           |                    |
|                      |               | rear 8             |          |       |           |                    |           |                  |         |                    | 1.33          |          |              |              |         |           |                    |
| Area 9               | 1.31          |                    |          |       |           |                    |           |                  |         |                    |               |          |              |              |         |           |                    |
| Acar                 | 1.01          | Year 8             |          | 1027  |           |                    |           |                  |         | 1.31               |               |          |              |              |         |           |                    |
|                      |               | Year 9             |          | 1     |           |                    |           |                  |         |                    | 1.31          |          |              |              |         |           |                    |
|                      |               |                    |          |       |           |                    |           |                  |         |                    | ,,,,,         |          |              |              |         |           |                    |
| Area 10              | 1.13          |                    |          |       |           |                    |           |                  |         |                    |               |          |              |              |         |           |                    |
|                      |               | Year 9             |          | 730   |           |                    |           |                  |         | 1.13               |               |          |              |              |         |           |                    |
|                      |               | Year 10            |          |       |           |                    |           |                  |         |                    | 1.13          |          | 1            |              |         |           |                    |
|                      |               |                    |          |       |           |                    |           |                  |         |                    |               |          |              |              |         |           |                    |
| Area 11              | 2.30          |                    | ļ        | L     |           |                    |           |                  | ļ       |                    |               |          |              |              |         |           |                    |
|                      |               | Year 10<br>Year 11 | -        | 65    | -         | l                  | l         |                  | l       | 2.30               | 2.30          | -        | 2            | <del> </del> |         | 1         |                    |
|                      |               | rearii             | <b>-</b> | -     |           |                    |           |                  |         | -                  | 2.30          |          |              | -            |         |           |                    |
|                      |               | l                  | <u> </u> |       | 1         | l                  | l         |                  | 1       | I                  | 1             | 1        | l            |              |         | l         | l                  |

ZONE E PRELIMINARY TOTAL COST (\*SEE PG 18)

\$46,900

300' Feet

Concept Plan #3 - Option A - Zone E